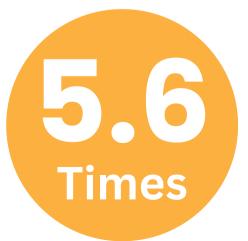

#### Ireland



## WHO IS IN THE WAITING ROOM?





## The GP Waiting Room



# Over 3.1 Million patients visit GPs each year

They visit, on average 3.8 times

### The GP Waiting Room



## They visit over 12 Million times

Each year FEMALES account for over 7,000,000 visits and MALES over 5,000,000 visits







## Frequency of FEMALE visits in last 12 months





Number of FEMALE visits to GPs by age in last 12 months



## Frequency of MALE visits in last 12 months



## Number of MALE visits to GPs by age in last 12 months



Frequency of visits with and without medical card in last 12 months

(male and female combined)



**Private Patient** 











**Full Medical Card** 







#### Ireland



Contact us to book your campaign or for more details