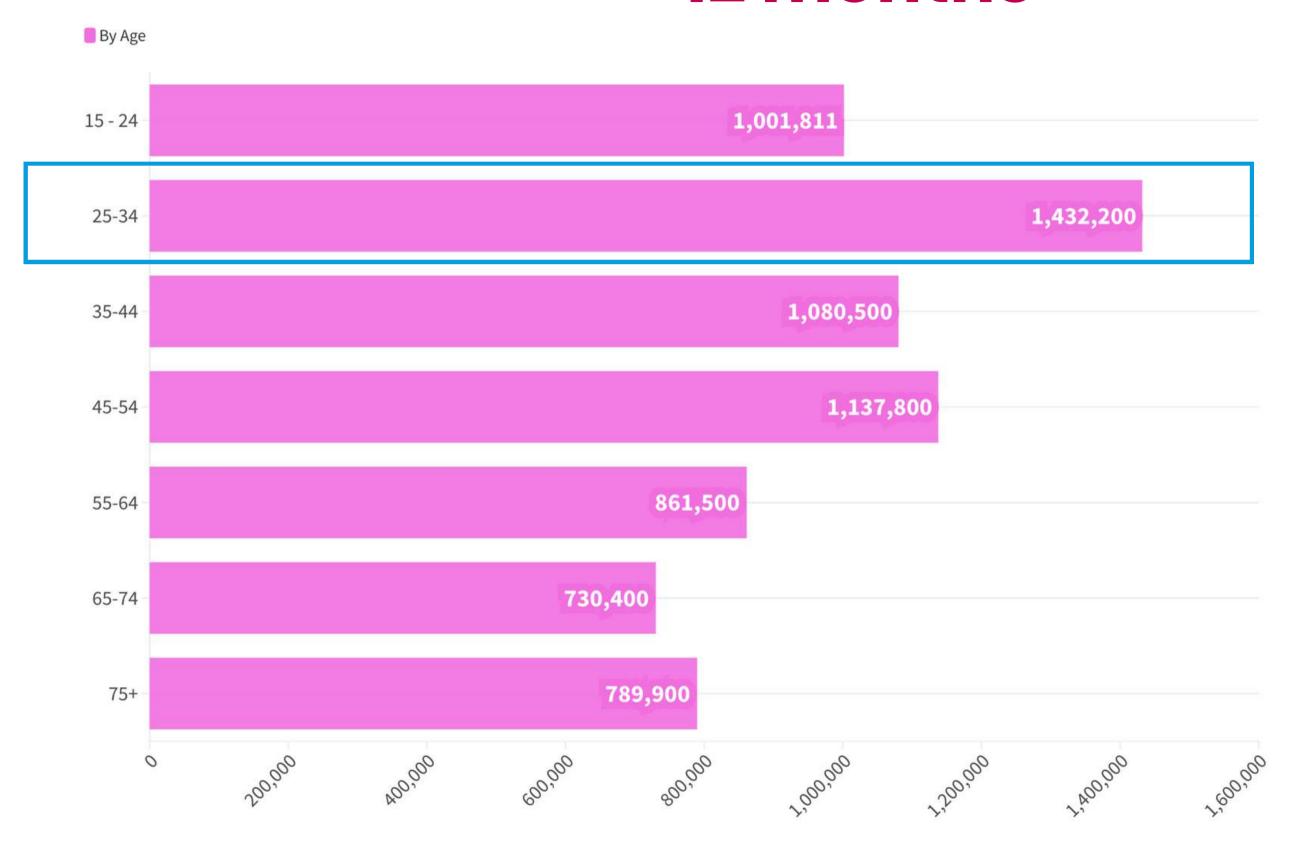

## Number of MALE visits to GPs by age in last 12 months

Frequency of visits with and without medical card in last 12 months

(male and female combined)

**Private Patient** 

**Full Medical Card** 