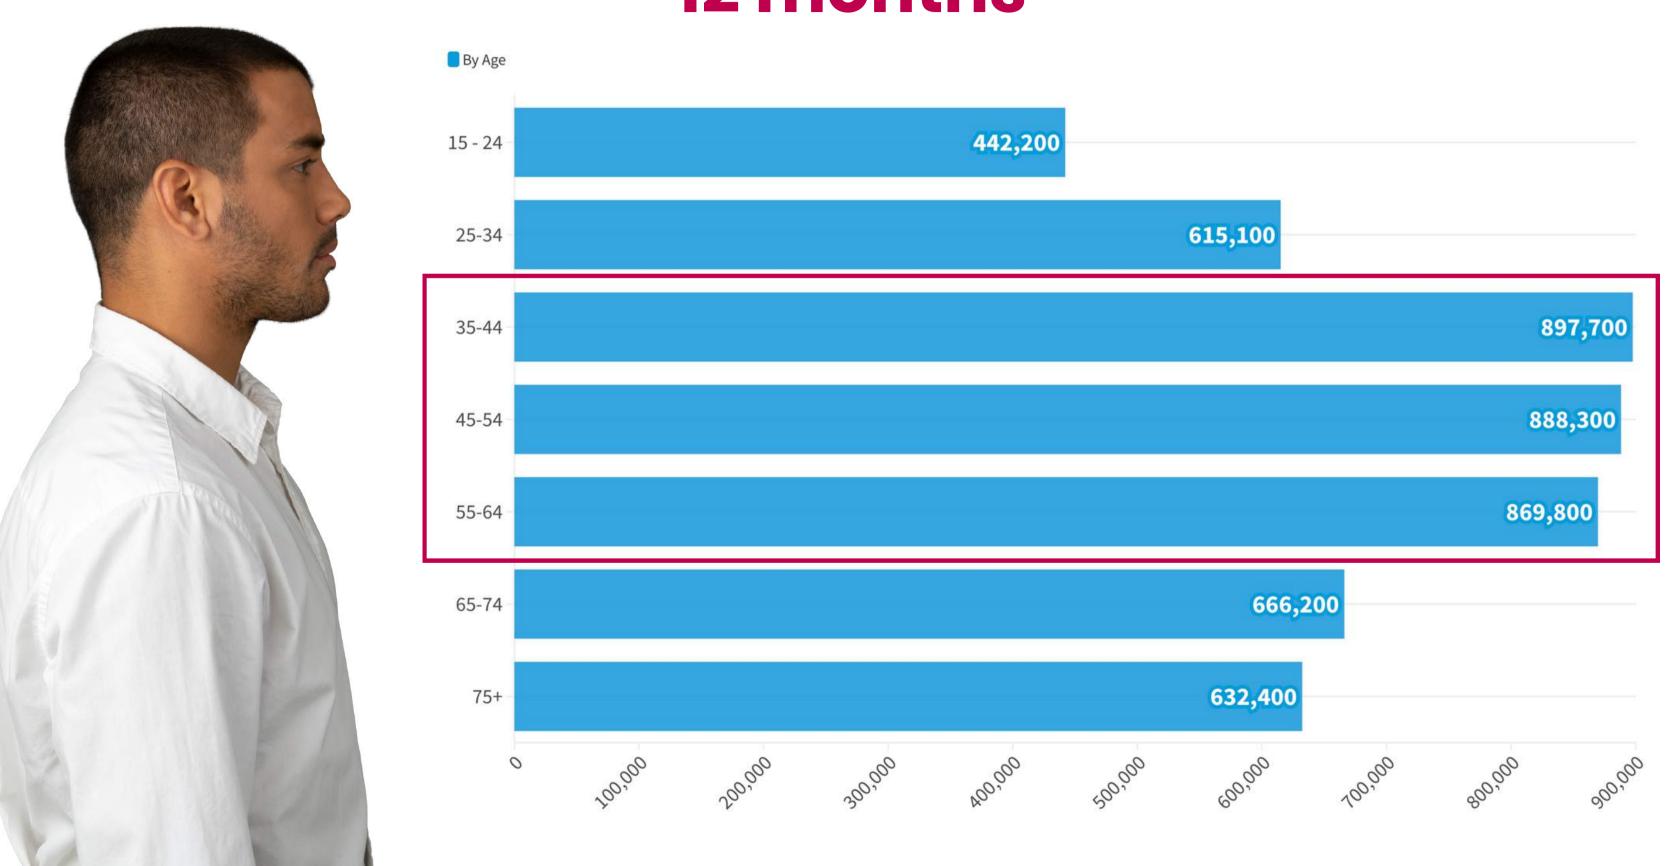

## Frequency of MALE visits in last 12 months

## Number of MALE visits to GPs by age in last 12 months

Frequency of visits with and without medical card in last 12 months

(male and female combined)

**Private Patient** 

**Full Medical Card** 