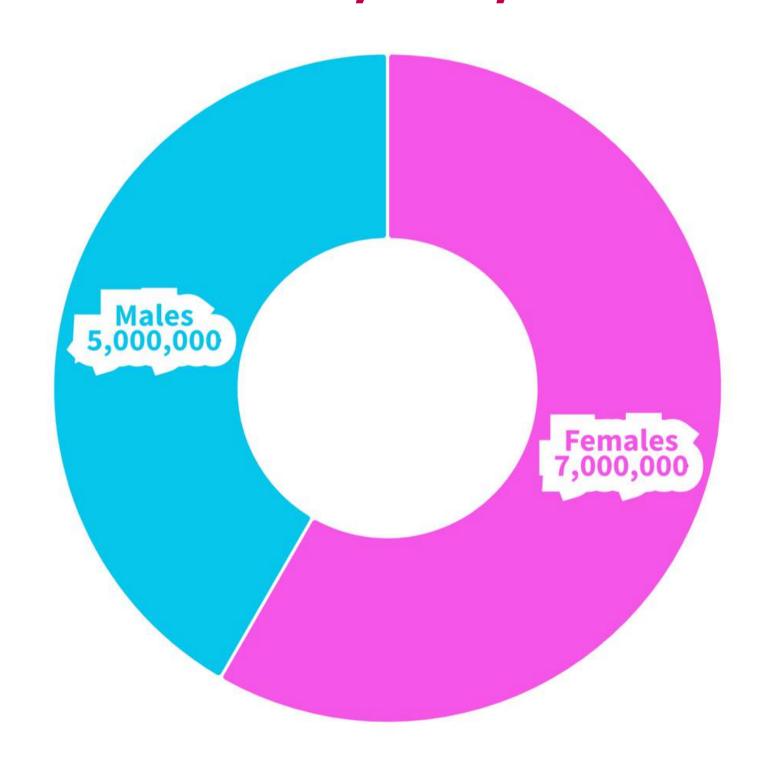

## They visit over 12 Million times

Each year FEMALES account for over 7,000,000 visits and MALES over 5,000,000 visits