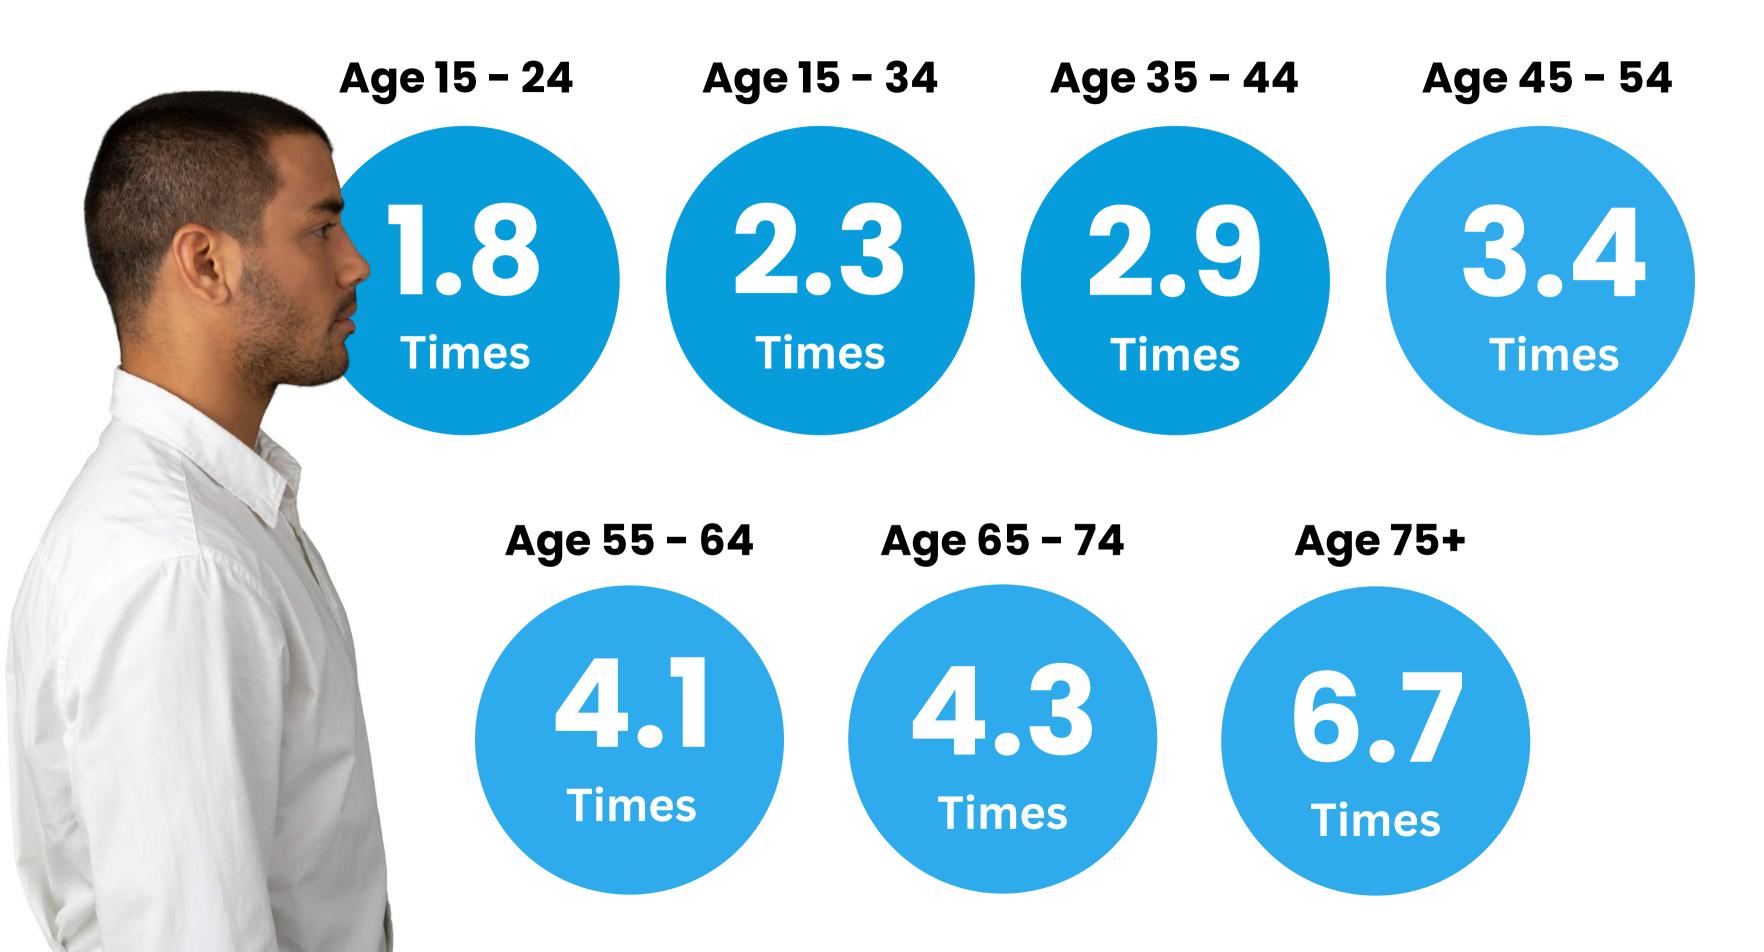

#### Ireland



## WHO IS IN THE WAITING ROOM?





## The GP Waiting Room



# Over 3.1 Million patients visit GPs each year

They visit, on average 3.8 times

### The GP Waiting Room



## They visit over 12 Million times

Each year FEMALES account for over 7,000,000 visits and MALES over 5,000,000 visits







## Frequency of FEMALE visits in last 12 months





Number of FEMALE visits to GPs by age in last 12 months



## Frequency of MALE visits in last 12 months



## Number of MALE visits to GPs by age in last 12 months



Frequency of visits with and without medical card in last 12 months

(male and female combined)



**Private Patient** 











**Full Medical Card** 







#### Ireland



Contact us to book your campaign or for more details