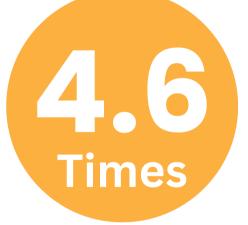

## Frequency of FEMALE visits in last 12 months

Number of FEMALE visits to GPs by age in last 12 months