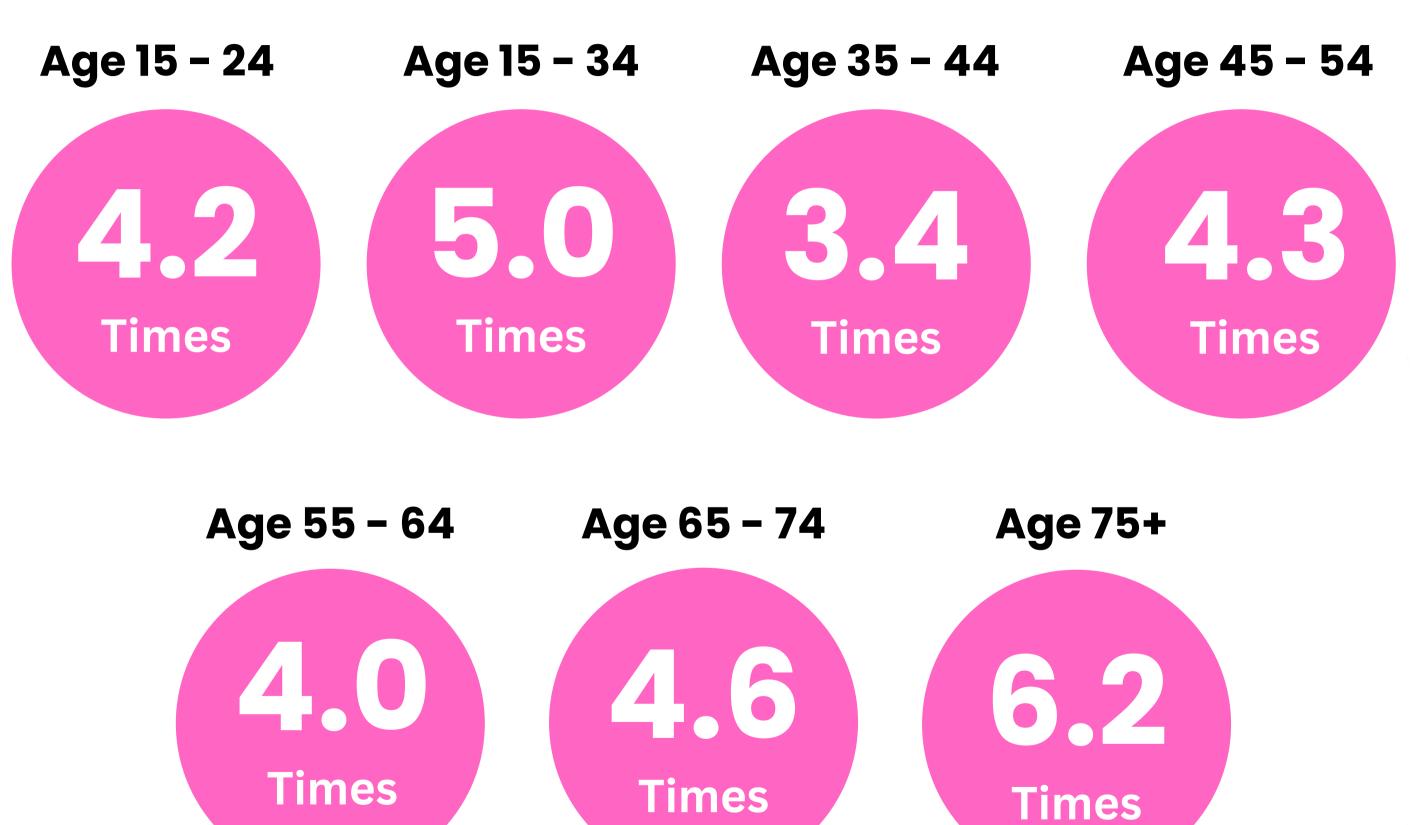

## Frequency of FEMALE visits in last 12 months

Number of FEMALE visits to GPs by age in last 12 months